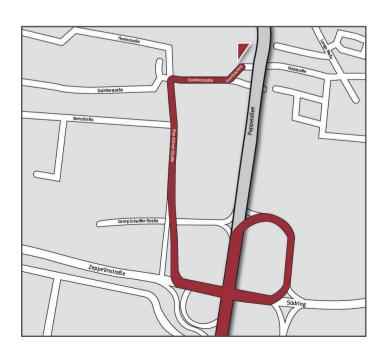

## Arrival by car:

You are driving on the A 5 ("Frankfurt/Kassel") to the Bad Homburger cross.

There you take the A 661 direction "Bad Homburg/Oberursel".

At the first exit "Bad Homburg/Stadtmitte" leave the highway and turn right take the second turning to the right ("Dornholzhausen/Landratsamt").

Stay in the right lane and turn right following the lane.

At the traffic lights, drive straight ahead onto the "Else-Kröner-Straße" past the Fresenius Corporate Headquarters. Then turn right at the crossroads before a small bridge to the right onto "Daimlerstraße".

After about 150 meters turn left over a small bridge onto the property "Dornbachstraße 1a". Our visitor parking lots are on the left side before the locomotive shed behind of a barrier.