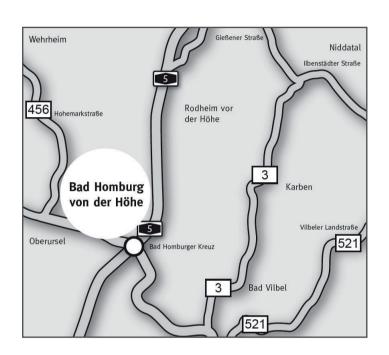

## Arrival by car:

You are driving on the A 5 ("Frankfurt/Kassel") to the Bad Homburger cross.

There you take the A 661 direction "Bad Homburg/Oberursel".

At the first exit "Bad Homburg/Stadtmitte" leave the highway and turn right take the second turning to the right ("Dornholzhausen/Landratsamt").

Stay in the right lane and turn right following the lane.

At the traffic lights, drive straight ahead onto the "Else-Kröner-Straße" past the Fresenius Corporate Headquarters. Then turn right at the crossroads before a small bridge to the right onto "Daimlerstraße".

After about 150 meters turn left over a small bridge onto the property "Dornbachstraße 1a". Our visitor parking lots are on the left side before the locomotive shed behind of a barrier.

## Arrival by train:

In Bad Homburg train station, follow the signs to "Gewerbegebiet". You will reach "Horexstraße" through the underpass to the left.

At the first crossroad, turn left onto "Daimlerstraße", then left again onto "Dornbachstraße". (walking distance about 5 minutes).