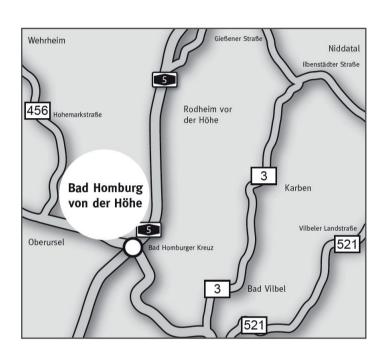

## Arrival by car:

You are driving on the A 5 ("Frankfurt/Kassel") to the Bad Homburger cross.

There you take the A 661 direction "Bad Homburg/Oberursel".

At the first exit "Bad Homburg/Stadtmitte" leave the highway and turn right take the second turning to the right ("Dornholzhausen/Landratsamt").

Stay in the right lane and turn right following the lane.

At the traffic lights, drive straight ahead onto the "Else-Kröner-Straße" past the Fresenius Corporate Headquarters. Then turn right at the crossroads before a small bridge to the right onto "Daimlerstraße".

After about 150 meters turn left over a small bridge onto the property "Dornbachstraße 1a". Our visitor parking lots are on the left side before the locomotive shed behind of a barrier.