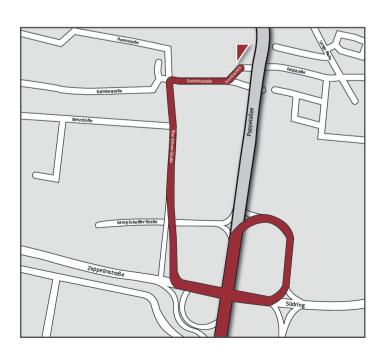

Stay in the right lane and turn right following the lane.

At the traffic lights, drive straight ahead onto the "Else-Kröner-Straße" past the Fresenius Corporate Headquarters. Then turn right at the crossroads before a small bridge to the right onto "Daimlerstraße".

After about 150 meters turn left over a small bridge onto the property "Dornbachstraße 1a". Our visitor parking lots are on the left side before the locomotive shed behind of a barrier.

## **Arrival by train:**

In Bad Homburg train station, follow the signs to "Gewerbegebiet". You will reach "Horexstraße" through the underpass to the left.

At the first crossroad, turn left onto "Daimlerstraße", then left again onto "Dornbachstraße". (walking distance about 5 minutes).